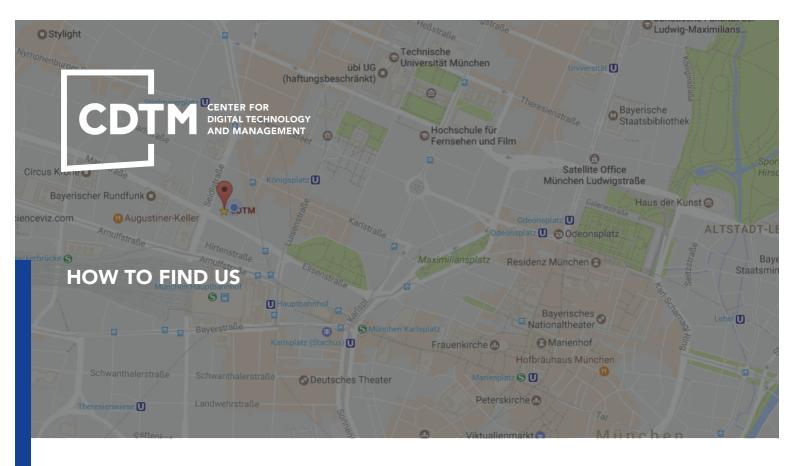

## CENTER FOR DIGITAL TECHNOLOGY AND MANAGEMENT MARSSTR. 20, 80335 MUNICH | WWW.CDTM.DE

The Center for Digital Technology and Management (CDTM) is located near the Central Station on the ground floor of a backyard building in Marsstr. 20.

**Visitors Address:** Center for Digital Technology and Management, Marsstr. 20, 80335 Munich, Germany (located in a backyard building on the ground floor)

**Postal Address:** Center for Digital Technology and Management, Arcisstraße 21, 80333 Munich, Germany